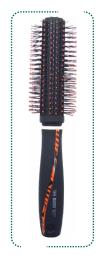

### \*\*\*\*\* RUBBER COATING HAIR BRUSHES

**OPT - 3107** Ean -

**OPT - 3108** Ean -7261894231076 7261894231083

**OPT - 3109** Ean -7261894231090 7261894231106 7261894231113

OPT - 3110 Ean -

**OPT - 3111** Ean -