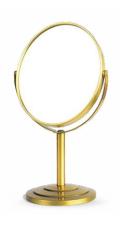

### \*\*\*\*\* DOUBLE MIRROR DESK STAND

**OPT - 3123** Ean - 7261894231236

**Gold Plated** 

**OPT - 3124** Ean - 7261894231243

Silver Plated

Reflect a clear standard image of your face

7x magnification is ideal for applying makeup, tweezing, or blemish control