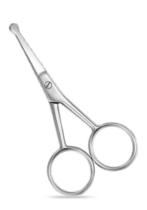

### **Eyebrow Scissors**

Easy to handle, the blades are specially formatted for precise trimming.

**OPT - 3019** Ean - 7261894230192

**Chrome Plated** 

**OPT - 3089** Ean - 7261894230895 **Satin** 

**OPT - 3018**Ean - 7261894230185 **Chrome Plated** 

**OPT - 3090** Ean - 7261894230901 **Mirror Finish** 