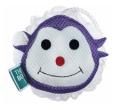

### \*\*\*\*\* KIDS BATH SET | For total body cleaning and exfoliating

- \* Wet the mitt and apply cleansing product.
- \* Massage skin with gentle hand pressure.
- \* Wash Randomly after use.

- \* Washing Machine Safe.
- \* Hot Water Resistant.
- \* Smooth and gentle on skin.