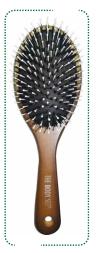

### \*\*\*\*\* WOODEN HAIR BRUSHES

**OPT - 3045**Ean 7261894230451

**OPT - 3046**Ean 7261894230468

**OPT - 3052** Ean -7261894230529

**OPT - 3118** Ean -7261894231182

**OPT - 3119** Ean -7261894231199

**OPT - 3047** Ean -7261894230475

**OPT - 3048** Ean -726189423082 726189423049

**OPT - 3049** Ean -

**OPT - 3112** Ean -7261894231120

**OPT - 3113** Ean -7261894231137