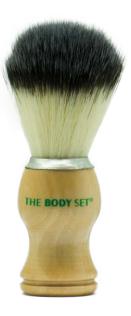

### \*\*\*\*\* WOODEN SHAVING BRUSH

- 1- Generates a rich and warm lather by whipping air into shaving cream or soap
- 2- Softens and lifts the facial hair off the face
- 3- Adds heat to the skin during the shaving process which helps open pores and lubricate the skin
- 4- Gently exfoliates the surface of the skin to rid it of dead cells

**OPT - 3120** Ean - 7261894231205