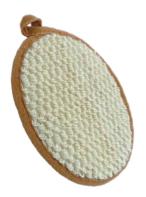

### \*\*\*\*\* BATH GLOVES & PADS

**OPT - 3037** Ean - 7261894230376

**OPT - 3038** Ean - 7261894230383

**OPT - 3042** Ean - 7261894230420

Main Material: Thin terry | Hemp