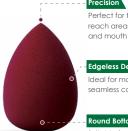

Precision Perfect for the hard-toreach areas: nose, eves,

#### Edaeless Desian

Ideal for maximum and seamless coverage.

#### **Round Bottom Side** Suitable for cheeks

forehead and chin.