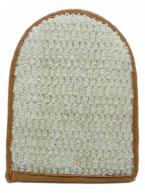

### \*\*\*\*\* BATH GLOVES & PADS

**OPT - 3037** Ean - 7261894230376

**OPT - 3038** Ean - 7261894230383

**OPT - 3042** Ean - 7261894230420

Main Material: Thin terry | Hemp