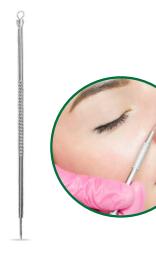

### 

This blackhead remover tool is the safest way to clear pores. It safely removes blackheads quickly and easily. It is looped at one end and pointed at the other one.

- Looped at one end
- Pointed at the other one

#### How to Use:

It is recommended that you clean your skin with cotton and alcohol before and after extractions to avoid infections. Simply place the loop end over the top of the blackhead and gently press, the blackhead should pop out easily. If it is a little hard to remove, use the needle and carefully scratch the surface of your skin.

**OPT - 3125** Ean - 7261894231250