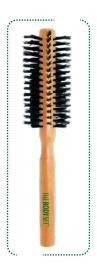

### \*\*\*\*\* WOODEN HAIR BRUSHES

**OPT - 3045**Ean 7261894230451

**OPT - 3046**Ean 7261894230468

**OPT - 3052** Ean -7261894230529

**OPT - 3118** Ean -7261894231182

**OPT - 3119** Ean -7261894231199

**OPT - 3047** Ean -7261894230475

**OPT - 3048** Ean -726189423082 726189423049

**OPT - 3049** Ean -

**OPT - 3112** Ean -7261894231120

**OPT - 3113** Ean -7261894231137