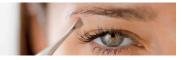

### 

This blackhead remover tool is the safest way to clear pores. It safely removes blackheads quickly and easily. It is looped at one end and pointed at the other one.

- Looped at one end
- Pointed at the other one

#### How to Use:

It is recommended that you clean your skin with cotton and alcohol before and after extractions to avoid infections. Simply place the loop end over the top of the blackhead and gently press, the blackhead should pop out easily. If it is a little hard to remove, use the needle and carefully scratch the surface of your skin.