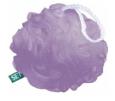

### \*\*\*\* MESH BATH SPONGES

**OPT - 3030** Ean - 7261894230307 Polyethylene

Mesh bath sponge is designed to create a rich lather with your body wash or soap, helping to exfoliate your skin and leave it feeling smooth and refreshed. The mesh texture can be great for gently scrubbing away dead skin cells and promoting circulation.

**OPT - 3032**Ean - 7261894230321
Polyethylene

**OPT - 3068** Ean - 7261894230680 FE Puff

**OPT - 3069** Ean - 7261894230697 FE Puff