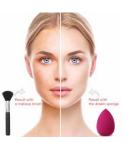

### \*\*\*\*\* MAKE UP SPONGES | SOFT, SMOOTH AND FLEXIBLE

Makeup blender sponge (water drop-shaped)

**OPT - 3150** | Ean - 7261894231502 Hydrophilic polyurethane

Get a flawless blend with the body set makeup blender sponge which ensures a perfect application for a glowing complexion. Latex-free expands in size when wet and provides an even and smooth blend. Oil resistant, ideal for applying all foundations formulas as well as blush and powder. The large rounded surface area ensures a quick application while the contoured tip offers precision.