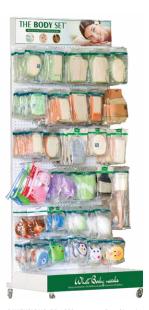

### Cuticle Remover Cuticle Remover Cuticle Pusher

**OPT - 3082** Ean - 7261894230826

**OPT - 3140** Ean - 7261894231403

**OPT - 3083** Ean - 7261894230833

DIMENSIONS: 100 x 200 cm - Big Stand

DIMENSIONS: 85 x 200 cm - Medium Stand

DIMENSIONS: 60 x 200 cm - Small Stand

### **DISPLAY STANDS**

COUNTER STANDS

**AVAILABLE DIMENSIONS** 40 x 70cm

HE BODY SET . W.

THE BODY SE

ROTARY STAND: DOUBLE SIDED

| NOTES: |  |
|--------|--|
|        |  |
|        |  |
|        |  |
|        |  |
|        |  |
|        |  |
|        |  |
|        |  |
|        |  |
|        |  |
|        |  |
|        |  |
|        |  |
|        |  |
|        |  |
|        |  |
|        |  |
|        |  |