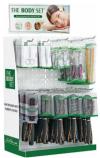

### **DISPLAY STANDS**

COUNTER STANDS

**AVAILABLE DIMENSIONS** 40 x 70cm

HE BODY SET . W.

THE BODY SE

ROTARY STAND: DOUBLE SIDED

| NOTES: |  |
|--------|--|
|        |  |
|        |  |
|        |  |
|        |  |
|        |  |
|        |  |
|        |  |
|        |  |
|        |  |
|        |  |
|        |  |
|        |  |
|        |  |
|        |  |
|        |  |
|        |  |
|        |  |
|        |  |