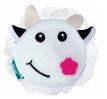

### \*\*\*\*\* KIDS BATH SET | For total body cleaning and exfoliating

- \* Wet the mitt and apply cleansing product.
- \* Massage skin with gentle hand pressure.
- \* Wash Randomly after use.

- \* Washing Machine Safe.
- \* Hot Water Resistant.
- \* Smooth and gentle on skin.