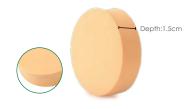

#### Rounded makeup sponge (9cm x 9cm x 1.5cm)

**OPT - 3155** | Ean -7261894231557