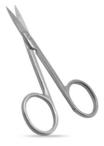

### **Eyebrow Scissors**

Easy to handle, the blades are specially formatted for precise trimming.

**OPT - 3019** Ean - 7261894230192

**Chrome Plated** 

**OPT - 3089** Ean - 7261894230895 **Satin** 

**OPT - 3018**Ean - 7261894230185 **Chrome Plated** 

**OPT - 3090** Ean - 7261894230901 **Mirror Finish** 