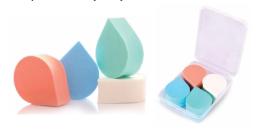

### \*\*\*\*\* MAKE UP SPONGES | SOFT, SMOOTH AND FLEXIBLE

Makeup blender sponge (water drop-shaped)

**OPT - 3150** | Ean - 7261894231502 Hydrophilic polyurethane

Get a flawless blend with the body set makeup blender sponge which ensures a perfect application for a glowing complexion. Latex-free expands in size when wet and provides an even and smooth blend. Oil resistant, ideal for applying all foundations formulas as well as blush and powder. The large rounded surface area ensures a quick application while the contoured tip offers precision.

#### Tear drop shapes, puff makeup sponges in a plastic-box (4Pcs)

**OPT - 3151** | Ean -7261894231519

#### Flower shaped, puff makeup sponges (6Pcs)

**OPT - 3154** | Ean -7261894231540