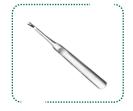

### 

This blackhead remover tool is the safest way to clear pores. It safely removes blackheads quickly and easily. It is looped at one end and pointed at the other one.

- Looped at one end
- Pointed at the other one

#### How to Use:

It is recommended that you clean your skin with cotton and alcohol before and after extractions to avoid infections. Simply place the loop end over the top of the blackhead and gently press, the blackhead should pop out easily. If it is a little hard to remove, use the needle and carefully scratch the surface of your skin.

**OPT - 3125** Ean - 7261894231250