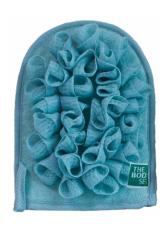

### \*\*\*\*\* BATH PUFF MITT

**OPT - 3121**Ean - 7261894231212
Terry, PE Puff

Can strongly remove body dirt without hurting your skin. It will make you feel relaxed and comfortable. Easy to use and clean: shower with warm water for a few minutes, then put the glove on your hands and apply an appropriate amount of shower gel to wipe the body parts.