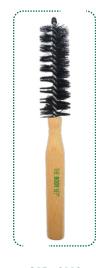

### \*\*\*\*\* RUBBER COATING HAIR BRUSHES

**OPT - 3107** Ean -

**OPT - 3108** Ean -7261894231076 7261894231083

**OPT - 3109** Ean -7261894231090 7261894231106 7261894231113

OPT - 3110 Ean -

**OPT - 3111** Ean -