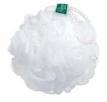

### \*\*\*\* MESH BATH SPONGES

**OPT - 3030** Ean - 7261894230307 Polyethylene

Mesh bath sponge is designed to create a rich lather with your body wash or soap, helping to exfoliate your skin and leave it feeling smooth and refreshed. The mesh texture can be great for gently scrubbing away dead skin cells and promoting circulation.

**OPT - 3032**Ean - 7261894230321
Polyethylene

**OPT - 3068** Ean - 7261894230680 FE Puff

**OPT - 3069** Ean - 7261894230697 FE Puff