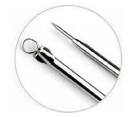

### **Tweezers**

A high-quality lacquered tweezers, ensuring a firm grip due to precision cut gripper edges.

**OPT - 3013** Ean - 7261894230130

**OPT - 3014** Ean - 7261894230147

Ean - 7261894230161

OPT - 3134