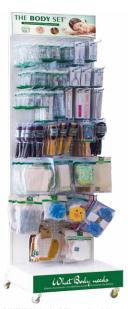

### Cuticle Remover Cuticle Remover Cuticle Pusher

**OPT - 3082** Ean - 7261894230826

**OPT - 3140** Ean - 7261894231403

**OPT - 3083** Ean - 7261894230833

DIMENSIONS: 100 x 200 cm - Big Stand

DIMENSIONS: 85 x 200 cm - Medium Stand

DIMENSIONS: 60 x 200 cm - Small Stand

### **DISPLAY STANDS**

COUNTER STANDS

**AVAILABLE DIMENSIONS** 40 x 70cm

HE BODY SET . W.

THE BODY SE

ROTARY STAND: DOUBLE SIDED

| NOTES: |  |
|--------|--|
|        |  |
|        |  |
|        |  |
|        |  |
|        |  |
|        |  |
|        |  |
|        |  |
|        |  |
|        |  |
|        |  |
|        |  |
|        |  |
|        |  |
|        |  |
|        |  |
|        |  |
|        |  |