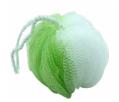

### \*\*\*\* MESH BATH SPONGES

**OPT - 3030** Ean - 7261894230307 Polyethylene

Mesh bath sponge is designed to create a rich lather with your body wash or soap, helping to exfoliate your skin and leave it feeling smooth and refreshed. The mesh texture can be great for gently scrubbing away dead skin cells and promoting circulation.

**OPT - 3032**Ean - 7261894230321
Polyethylene

**OPT - 3068** Ean - 7261894230680 FE Puff

**OPT - 3069** Ean - 7261894230697 FE Puff