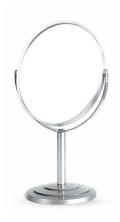

### \*\*\*\*\* DOUBLE MIRROR DESK STAND

**OPT - 3123** Ean - 7261894231236

**Gold Plated** 

**OPT - 3124** Ean - 7261894231243

Silver Plated

Reflect a clear standard image of your face

7x magnification is ideal for applying makeup, tweezing, or blemish control