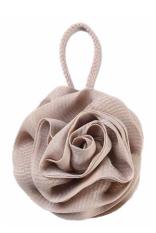

### \*\*\*\*\* ROSE-SHAPED BATH PUFF

**OPT - 3161** Ean - 7261894231618 PF Puff

The rose-shaped bath puffs are typically made from soft, gentle materials that are gentle on the skin. These puffs are designed with a flat back that fits comfortably in the palm of the hand, making them easy to use during bathing.