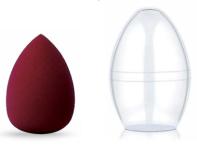

### \*\*\*\*\* MAKE UP SPONGES | SOFT, SMOOTH AND FLEXIBLE

Makeup blender sponge (water drop-shaped)

**OPT - 3150** | Ean - 7261894231502 Hydrophilic polyurethane

Get a flawless blend with the body set makeup blender sponge which ensures a perfect application for a glowing complexion. Latex-free expands in size when wet and provides an even and smooth blend. Oil resistant, ideal for applying all foundations formulas as well as blush and powder. The large rounded surface area ensures a quick application while the contoured tip offers precision.