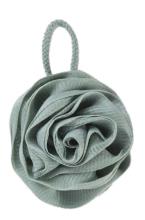

### \*\*\*\*\* ROSE-SHAPED BATH PUFF

**OPT - 3161** Ean - 7261894231618 PF Puff

The rose-shaped bath puffs are typically made from soft, gentle materials that are gentle on the skin. These puffs are designed with a flat back that fits comfortably in the palm of the hand, making them easy to use during bathing.