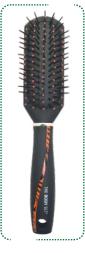

### \*\*\*\*\* RUBBER COATING HAIR BRUSHES

**OPT - 3107** Ean -

**OPT - 3108** Ean -7261894231076 7261894231083

**OPT - 3109** Ean -7261894231090 7261894231106 7261894231113

OPT - 3110 Ean -

**OPT - 3111** Ean -