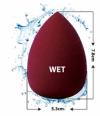

### \*\*\*\*\* MAKE UP SPONGES | SOFT, SMOOTH AND FLEXIBLE

Makeup blender sponge (water drop-shaped)

**OPT - 3150** | Ean - 7261894231502 Hydrophilic polyurethane

Get a flawless blend with the body set makeup blender sponge which ensures a perfect application for a glowing complexion. Latex-free expands in size when wet and provides an even and smooth blend. Oil resistant, ideal for applying all foundations formulas as well as blush and powder. The large rounded surface area ensures a quick application while the contoured tip offers precision.