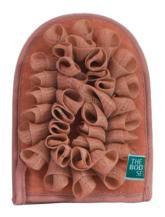

### \*\*\*\*\* BATH PUFF MITT

**OPT - 3121**Ean - 7261894231212
Terry, PE Puff

Can strongly remove body dirt without hurting your skin. It will make you feel relaxed and comfortable. Easy to use and clean: shower with warm water for a few minutes, then put the glove on your hands and apply an appropriate amount of shower gel to wipe the body parts.