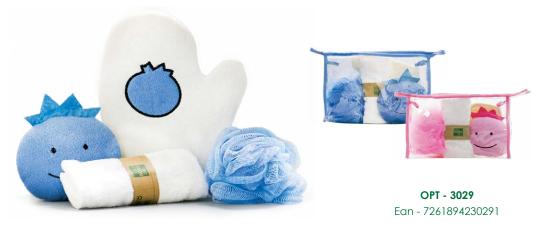

### \*\*\*\*\* KIDS BATH SET | For total body cleaning and exfoliating

- \* Wet the mitt and apply cleansing product.
- \* Massage skin with gentle hand pressure.
- \* Wash Randomly after use.

- \* Washing Machine Safe.
- \* Hot Water Resistant.
- \* Smooth and gentle on skin.

Main Material: Poly Ethylene | Thin terry | Hemp

**OPT - 3053** Ean - 7261894230536

**OPT - 3054** Ean - 7261894230543

**OPT - 3055** Ean - 7261894230550

**OPT - 3056** Ean - 7261894230567

**OPT - 3057** Ean - 7261894230574

**OPT - 3058** Ean - 7261894230581

**OPT - 3059** Ean - 7261894230598