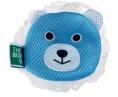

### \*\*\*\*\* KIDS BATH SET | For total body cleaning and exfoliating

- \* Wet the mitt and apply cleansing product.
- \* Massage skin with gentle hand pressure.
- \* Wash Randomly after use.

- \* Washing Machine Safe.
- \* Hot Water Resistant.
- \* Smooth and gentle on skin.