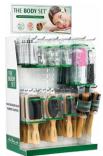

### **DISPLAY STANDS**

COUNTER STANDS

**AVAILABLE DIMENSIONS** 40 x 70cm

HE BODY SET . W.

THE BODY SE

ROTARY STAND: DOUBLE SIDED

| NOTES: |  |
|--------|--|
|        |  |
|        |  |
|        |  |
|        |  |
|        |  |
|        |  |
|        |  |
|        |  |
|        |  |
|        |  |
|        |  |
|        |  |
|        |  |
|        |  |
|        |  |
|        |  |
|        |  |
|        |  |