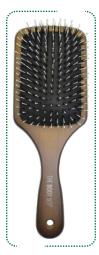

### \*\*\*\*\* WOODEN HAIR BRUSHES

**OPT - 3045**Ean 7261894230451

**OPT - 3046**Ean 7261894230468

**OPT - 3052** Ean -7261894230529

**OPT - 3118** Ean -7261894231182

**OPT - 3119** Ean -7261894231199

**OPT - 3047** Ean -7261894230475

**OPT - 3048** Ean -726189423082 726189423049

**OPT - 3049** Ean -

**OPT - 3112** Ean -7261894231120

**OPT - 3113** Ean -7261894231137