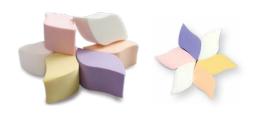

#### Flower shaped, puff makeup sponges (6Pcs)

**OPT - 3154** | Ean -7261894231540