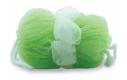

### \*\*\*\* MESH BATH SPONGES

**OPT - 3030** Ean - 7261894230307 Polyethylene

Mesh bath sponge is designed to create a rich lather with your body wash or soap, helping to exfoliate your skin and leave it feeling smooth and refreshed. The mesh texture can be great for gently scrubbing away dead skin cells and promoting circulation.

**OPT - 3032**Ean - 7261894230321
Polyethylene

**OPT - 3068** Ean - 7261894230680 FE Puff

**OPT - 3069** Ean - 7261894230697 FE Puff