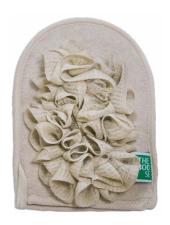

### \*\*\*\*\* NATURAL KONJAC SPONGE | For all skin types

Made from vegetable fibers of Konjac plant, can be used as a bath sponge for newborn babies and for adults as well. It contains various positive minerals and antioxidant ingredients. Konjac is rich in vitamins that nourish and smooth skin naturally, deeply cleanse, remove blackheads and gently exfoliate the skin. It helps to stimulate blood flow and promote skin cell renewal. For all skin types including sensitive skin.