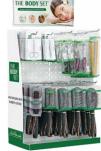

### **DISPLAY STANDS**

COUNTER STANDS

**AVAILABLE DIMENSIONS** 40 x 70cm

HE BODY SET . W.

THE BODY SE

ROTARY STAND: DOUBLE SIDED

| NOTES: |  |
|--------|--|
|        |  |
|        |  |
|        |  |
|        |  |
|        |  |
|        |  |
|        |  |
|        |  |
|        |  |
|        |  |
|        |  |
|        |  |
|        |  |
|        |  |
|        |  |
|        |  |
|        |  |
|        |  |