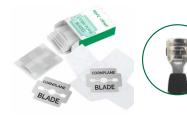

ess, the blackhead should pop out easily. If it is a little hard to remove, use the needle and carefully scratch the surface of your skin.



**OPT - 3125** Ean - 7261894231250

### \*\*\*\*\* FOOT & NAILS CARE

### **Pumice stone**

Just rub over hard skin areas to reveal softer new skin. Ideal for exfoliation.





Double sided callus remover, one side is coarse and the other one is delicate. Removes dead skin, and smoothes rough feet almost instantly. Lightweight and easy to use with a long handle.



# **Foot file** Removes dead skin, and smoothes rough feet instantly.



**OPT - 3076** Ean - 7261894230765

# **Cracked Skin Cutter** A pedicure tool. Perfect for removing/cutting callous/corn/hard skin/cuticle.



HOT CHIEF

**OPT - 3080** Ean - 7261894230802

### **Corn Plane Blades**



**OPT - 3146** Ean - 7261894231465

### **Cuticle Nipper**



**OPT - 3138** Ean - 7261894231380

### **Cuticle Nipper**



Ean - 7261894230208

### \*\*\*\*\*\* NAILS CARE

Excellent for pedicure and manicure. For a complete cut with a minimum of effort.



**Nail Clipper** 

**Gold Plated** with file

**Nail Clipper** 

Chrome Plated with file

Chrome Plated with file

### Nail Clipper Toe Nail Clipper

Chrome Plated



**OPT - 3010** Fan - 7261894230109

Fan - 7261894230116

**OPT - 3011** 



**OPT - 3085** 

Fan - 7261894230857



**OPT - 3021** 

Fan - 7261894230215

### **Nail Clipper**

Stainless & Satin



**OPT - 3086** Ean - 7261894230864



Stainless & Satin



**OPT - 3087** Ean - 7261894230871

### **Nail Clipper**

Stainless & Satin



**OPT - 3088** Ean - 7261894230888

#