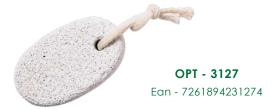

### **Pumice stone**

Just rub over hard skin areas to reveal softer new skin. Ideal for exfoliation.

Double sided callus remover, one side is coarse and the other one is delicate. Removes dead skin, and smoothes rough feet almost instantly. Lightweight and easy to use with a long handle.