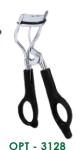

### 

This blackhead remover tool is the safest way to clear pores. It safely removes blackheads quickly and easily. It is looped at one end and pointed at the other one.

- Looped at one end
- Pointed at the other one

#### How to Use:

It is recommended that you clean your skin with cotton and alcohol before and after extractions to avoid infections. Simply place the loop end over the top of the blackhead and gently press, the blackhead should pop out easily. If it is a little hard to remove, use the needle and carefully scratch the surface of your skin.

**OPT - 3125** Ean - 7261894231250