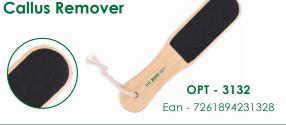

### **Pumice stone**

Just rub over hard skin areas to reveal softer new skin. Ideal for exfoliation.

Double sided callus remover, one side is coarse and the other one is delicate. Removes dead skin, and smoothes rough feet almost instantly. Lightweight and easy to use with a long handle.