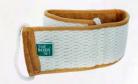

### \*\*\*\*\* BATH STRAPS

**OPT - 3039** Ean - 7261894230390 Thin Terry, Hemp

**OPT - 3067** Ean - 7261894230673 Chenille

**OPT - 3041 (Medium)** Ean - 7261894230406 Thin Terry, Hemp

**OPT - 3040 (large)** Ean - 7261894230413 Thin Terry, Hemp