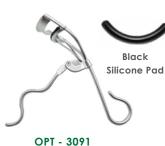

### 

This blackhead remover tool is the safest way to clear pores. It safely removes blackheads quickly and easily. It is looped at one end and pointed at the other one.

- Looped at one end
- Pointed at the other one

#### How to Use:

It is recommended that you clean your skin with cotton and alcohol before and after extractions to avoid infections. Simply place the loop end over the top of the blackhead and gently press, the blackhead should pop out easily. If it is a little hard to remove, use the needle and carefully scratch the surface of your skin.

**OPT - 3125** Ean - 7261894231250