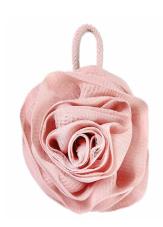

### \*\*\*\*\* ROSE-SHAPED BATH PUFF

**OPT - 3161** Ean - 7261894231618 PF Puff

The rose-shaped bath puffs are typically made from soft, gentle materials that are gentle on the skin. These puffs are designed with a flat back that fits comfortably in the palm of the hand, making them easy to use during bathing.