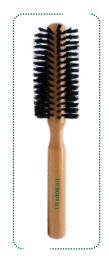

### \*\*\*\*\* WOODEN HAIR BRUSHES

**OPT - 3045**Ean 7261894230451

**OPT - 3046**Ean 7261894230468

**OPT - 3052** Ean -7261894230529

**OPT - 3118** Ean -7261894231182

**OPT - 3119** Ean -7261894231199

**OPT - 3047** Ean -7261894230475

**OPT - 3048** Ean -726189423082 726189423049

**OPT - 3049** Ean -

**OPT - 3112** Ean -7261894231120

**OPT - 3113** Ean -7261894231137