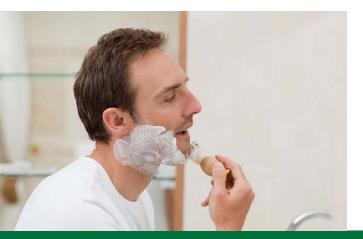

### \*\*\*\*\* WOODEN SHAVING BRUSH

- 1- Generates a rich and warm lather by whipping air into shaving cream or soap
- 2- Softens and lifts the facial hair off the face
- 3- Adds heat to the skin during the shaving process which helps open pores and lubricate the skin
- 4- Gently exfoliates the surface of the skin to rid it of dead cells

**OPT - 3120** Ean - 7261894231205