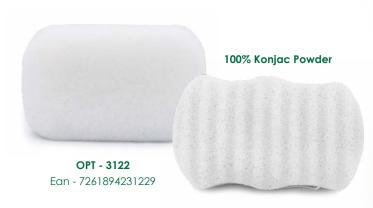

### \*\*\*\*\* NATURAL KONJAC SPONGE | For all skin types

Made from vegetable fibers of Konjac plant, can be used as a bath sponge for newborn babies and for adults as well. It contains various positive minerals and antioxidant ingredients. Konjac is rich in vitamins that nourish and smooth skin naturally, deeply cleanse, remove blackheads and gently exfoliate the skin. It helps to stimulate blood flow and promote skin cell renewal. For all skin types including sensitive skin.

Rinse and fully hydrate your Konjac Sponge in warm water

#### SQUEEZE:

Saueeze out the excess water to begin your skin cleansing

### MASSAGE:

Massage your body with the sponge in a circular motion to aently clean, exfoliate and refresh skin.

keeping it in a dry place, ready for the