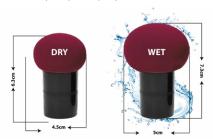

### \*\*\*\*\* NATURAL KONJAC SPONGE | For all skin types

Made from vegetable fibers of Konjac plant, can be used as a bath sponge for newborn babies and for adults as well. It contains various positive minerals and antioxidant ingredients. Konjac is rich in vitamins that nourish and smooth skin naturally, deeply cleanse, remove blackheads and gently exfoliate the skin. It helps to stimulate blood flow and promote skin cell renewal. For all skin types including sensitive skin.

Rinse and fully hydrate your Konjac Sponge in warm water