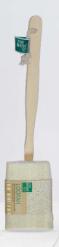

### \*\*\*\*\* WOODEN SHAVING BRUSH

- 1- Generates a rich and warm lather by whipping air into shaving cream or soap
- 2- Softens and lifts the facial hair off the face
- 3- Adds heat to the skin during the shaving process which helps open pores and lubricate the skin
- 4- Gently exfoliates the surface of the skin to rid it of dead cells

**OPT - 3120** Ean - 7261894231205