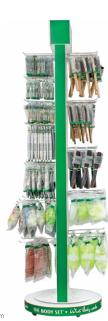

### **DISPLAY STANDS**

COUNTER STANDS

**AVAILABLE DIMENSIONS** 40 x 70cm

HE BODY SET . W.

THE BODY SE

ROTARY STAND: DOUBLE SIDED

| NOTES: |  |
|--------|--|
|        |  |
|        |  |
|        |  |
|        |  |
|        |  |
|        |  |
|        |  |
|        |  |
|        |  |
|        |  |
|        |  |
|        |  |
|        |  |
|        |  |
|        |  |
|        |  |
|        |  |
|        |  |