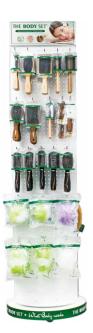

### **DISPLAY STANDS**

COUNTER STANDS

**AVAILABLE DIMENSIONS** 40 x 70cm

HE BODY SET . W.

THE BODY SE

ROTARY STAND: DOUBLE SIDED

| NOTES: |  |
|--------|--|
|        |  |
|        |  |
|        |  |
|        |  |
|        |  |
|        |  |
|        |  |
|        |  |
|        |  |
|        |  |
|        |  |
|        |  |
|        |  |
|        |  |
|        |  |
|        |  |
|        |  |
|        |  |