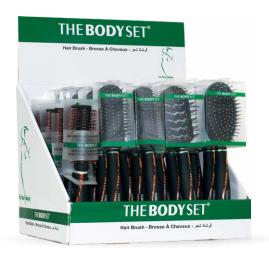

res and lubricate the skin
- 4- Gently exfoliates the surface of the skin to rid it of dead cells





**OPT - 3120** Ean - 7261894231205

### \*\*\*\*\* WOODEN HAIR BRUSHES









**OPT - 3045**Ean 7261894230451

**OPT - 3046**Ean 7261894230468

**OPT - 3052** Ean -7261894230529

**OPT - 3118** Ean -7261894231182

**OPT - 3119** Ean -7261894231199











**OPT - 3047** Ean -7261894230475

**OPT - 3048** Ean -726189423082 726189423049

**OPT - 3049** Ean -

**OPT - 3112** Ean -7261894231120

**OPT - 3113** Ean -7261894231137

### \*\*\*\*\* RUBBER COATING HAIR BRUSHES



**OPT - 3107** Ean -



**OPT - 3108** Ean -7261894231076 7261894231083



**OPT - 3109** Ean -7261894231090 7261894231106 7261894231113



OPT - 3110 Ean -



**OPT - 3111** Ean -

### HAIR BRUSHES COUNTER DISPLAY





### \*\*\*\*\* DOUBLE MIRROR DESK STAND



**OPT - 3123** Ean - 7261894231236

**Gold Plated** 



**OPT - 3124** Ean - 7261894231243

Silver Plated





Reflect a clear standard image of your face



7x magnification is ideal for applying makeup, tweezing, or blemish control

### \*\*\*\*\* MAKE UP SPONGES | SOFT, SMOOTH AND FLEXIBLE

Makeup blender sponge (water drop-shaped)



**OPT - 3150** | Ean - 7261894231502 Hydrophilic polyurethane





Get a flawless blend with the body set makeup blender sponge which ensures a perfect application for a glowing complexion. Latex-free expands in size when wet and provides an even and smooth blend. Oil resistant, ideal for applying all foundations formulas as well as blush and powder. The large rounded surface area ensures a quick application w