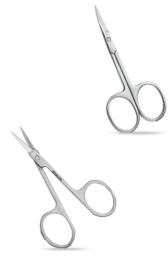

### **Eyebrow Scissors**

Easy to handle, the blades are specially formatted for precise trimming.

**OPT - 3019** Ean - 7261894230192

**Chrome Plated** 

**OPT - 3089** Ean - 7261894230895 **Satin** 

**OPT - 3018**Ean - 7261894230185 **Chrome Plated** 

**OPT - 3090** Ean - 7261894230901 **Mirror Finish** 