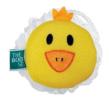

### \*\*\*\*\* KIDS BATH SET | For total body cleaning and exfoliating

- \* Wet the mitt and apply cleansing product.
- \* Massage skin with gentle hand pressure.
- \* Wash Randomly after use.

- \* Washing Machine Safe.
- \* Hot Water Resistant.
- \* Smooth and gentle on skin.