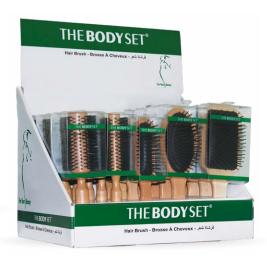

### \*\*\*\*\* WOODEN HAIR BRUSHES

**OPT - 3045**Ean 7261894230451

**OPT - 3046**Ean 7261894230468

**OPT - 3052** Ean -7261894230529

**OPT - 3118** Ean -7261894231182

**OPT - 3119** Ean -7261894231199

**OPT - 3047** Ean -7261894230475

**OPT - 3048** Ean -726189423082 726189423049

**OPT - 3049** Ean -

**OPT - 3112** Ean -7261894231120

**OPT - 3113** Ean -7261894231137

### \*\*\*\*\* RUBBER COATING HAIR BRUSHES

**OPT - 3107** Ean -

**OPT - 3108** Ean -7261894231076 7261894231083

**OPT - 3109** Ean -7261894231090 7261894231106 7261894231113

OPT - 3110 Ean -

**OPT - 3111** Ean -

### HAIR BRUSHES COUNTER DISPLAY