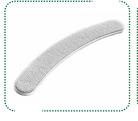

### \*\*\*\*\*\* NAIL BUFFERS

For acrylic and natural nails. It smooths the irregularities of artificial and natural nails.

**Artificial Nail File Curved Shape** 

3-Way **Nail Buffer** 

3-Way Nail **Buffer - Thick** 

Glitter **Nail File** 

**OPT - 3023** Fan - 7261894230239

**OPT - 3024** Fan - 7261894230246

**OPT - 3147** Fan - 7261894231472

**OPT - 3025** Fan - 7261894230253

**Metal Nail File** 

Metal Nail File

**Metal Nail File** 