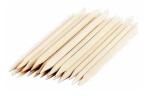

### **Cuticle Pusher**

15 pcs

ONE POINTED END & ONE TAPERED END: Use the tapered end to roll back cuticles and remove dead skin. The pointed end will help you to remove nail polish smudges or clean under nails. You can also wrap the end of a stick with cotton wool to avoid damaging the cuticles and the root of the nail.